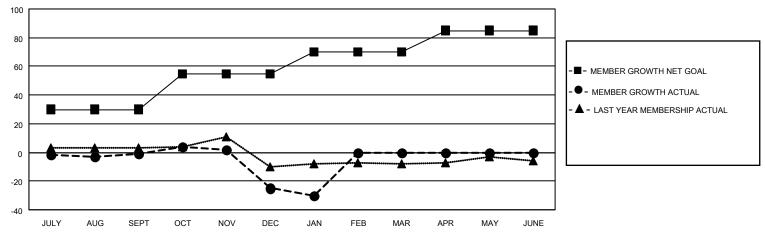

### GOALS AND ACTUAL MEMBERS CUMULATIVE

| DROPPED CLUBS: 0 |    | 13 CLUBS OF 28 ADDED 1 OR<br>MORE NEW MEMBERS | GENDER DISTRIBUTION                |              |  |
|------------------|----|-----------------------------------------------|------------------------------------|--------------|--|
|                  |    | MORE NEW MEMBERS                              | MALE                               | 421 (60.84%) |  |
|                  |    |                                               | FEMALE 271 (39.16%)                |              |  |
| DROPPED MEMBERS  |    |                                               | NON BINARY                         | 0 (0.00%)    |  |
|                  |    |                                               | PREFER NOT TO ANSWER 0 (0.00%)     |              |  |
| DECEASED         | 10 |                                               |                                    | ,            |  |
| CLUB CANCELLED   | 0  | CLICK HERE FOR CUMULATIVE                     | TOTAL FAMILY UNIT MEMBERS          | 133          |  |
| OTHER            | 62 | MEMBERSHIP DATA                               |                                    |              |  |
| TOTAL            | 72 |                                               | FAMILY MEMBERS PAYING HALF DUES 67 |              |  |
|                  |    |                                               |                                    |              |  |